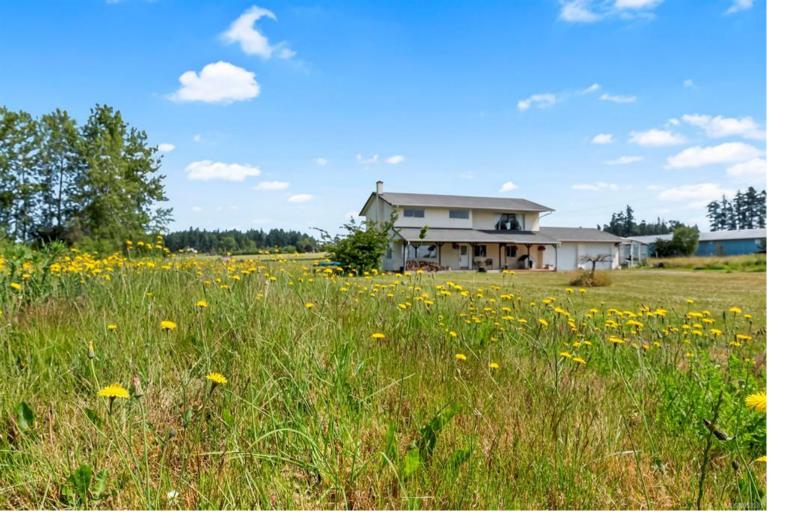

## 2812 Island View Rd Central Saanich BC \$1,999,000

RARELY DO THESE ACREAGES HIT THE MARKET on Island View Road! LEVEL, Rectangular 4.27 acre lot w/TONS OF ROAD FRONTAGE ON CITY WATER & Henry SPRING WATER LICENSE. EXCELLENT SUN EXPOSURE, perfect farming property, hobby farm or if you just want separation from neighbours. Sought after location is just a Quick drive to Broadmead/Royal Oak Shopping, Uptown/Downtown. Septic pumped 2021 & new pump installed 2022. Farmhouse features open concept main floor where every window frames the beautiful pastoral view surrounding this home. Kitchen w/pantry room & breakfast nook; large formal living/dining, 2pce bath, mud room. Upstairs: 4 BDRMS where the primary bdrm has a large den, walk-in closet & en-suite, hardwood throughout this level. Rear patio area awaiting your ideas, w/hot tub & fireplace. Lots of space to park all of your toys in the DOUBLE GARAGE & Barn. NEW ROOF 2012. ALR/Farm Status. Lot size from BC Asses.-SqFt from floorplan- buyer verify all sqft/zoning/farm status if important