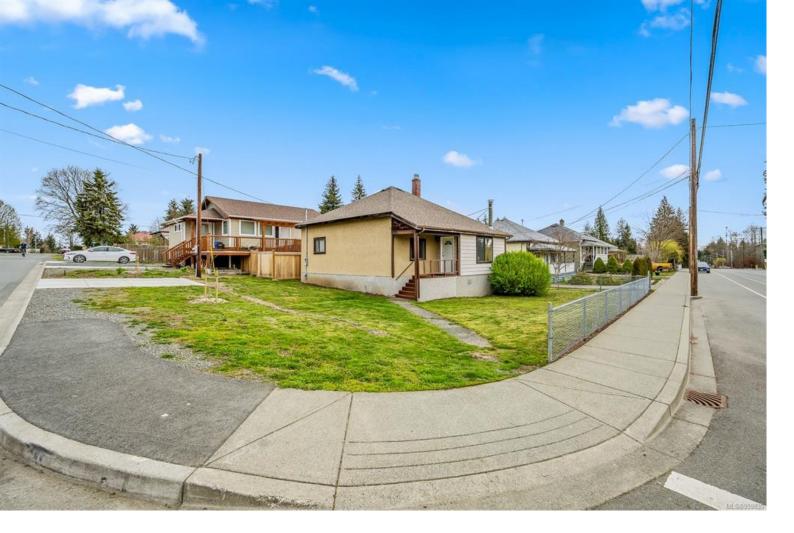

## 2814 DUNSMUIR Ave Cumberland BC

\$545.000

Darling character home with mountain views, covered porch, located on the corner of Dunsmuir and Sixth Street in Cumberland across from a large park with tennis courts, soccer field, and water park. The Village of Cumberland is a vibrant community with acres of trails for biking and walking, and busy community with lovely yearly events. This home has had the electrical panel upgraded and heat pump system installed. Mountain views. This family home has seen changes to the community over the years. Quick possession possible.