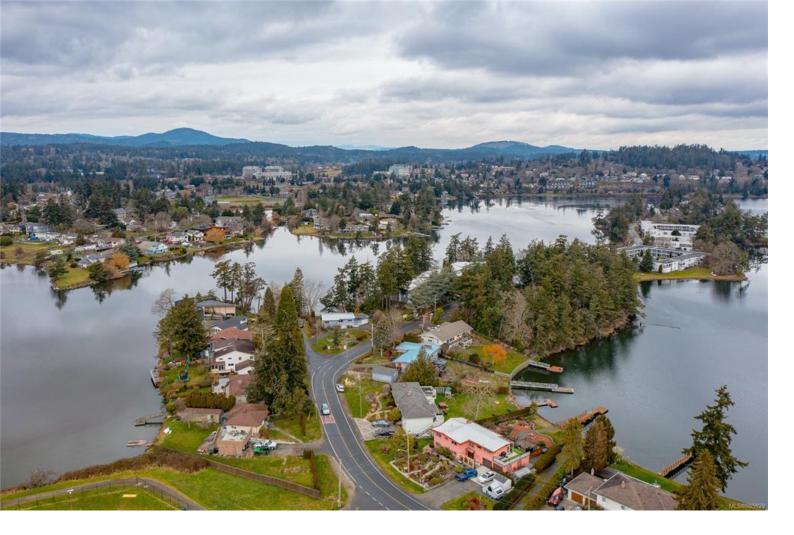

## 2815 Shoreline Dr View Royal BC

\$1,350,000

Nestled along the tranquil coastline of Portage Inlet, this 2,100+ sq/ft 4 bed/2 bath mid-century home offers scenic views over the protected waterway & the perfect launch spot for kayaking & paddle boarding. Enjoy captivating views of this tidal estuary which is part of a migratory bird sanctuary supporting a biologically diverse population of plants & marine wildlife. Situated on a private .29 acre parcel, the property neighbors Christie Point & enjoys close proximity to schools, parks, transit & a 15 min commute to Victoria's downtown core. Inside, the home boasts vaulted ceilings, large picture windows, wood floors, natural gas forced air furnace & a permitted Type 2 Secondary Suite. Bring your design ideas to modernize the space, or possibly build new your waterfront dream home. Metal roof, circular driveway, dbl garage & mature gardens sloping down to the walk-on waterfront. Same owner for over 32 years. The perfect combination of price, location & home...seize this opportunity.