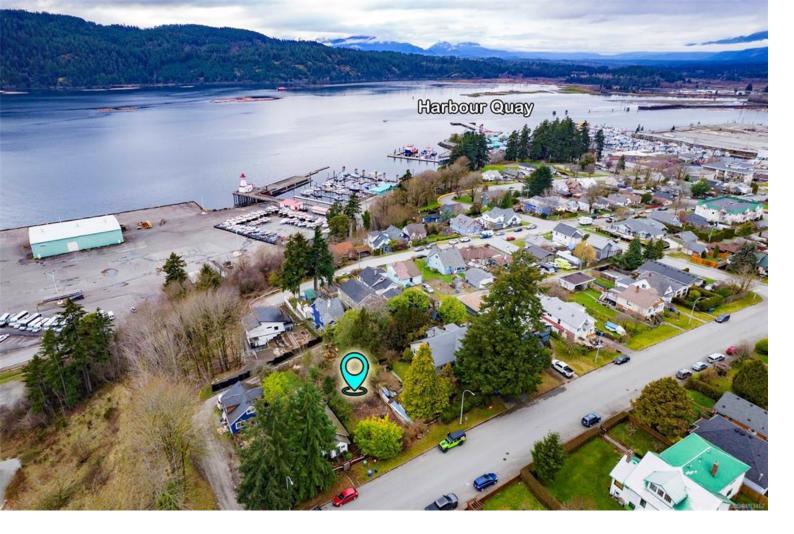

## 2818 2nd Ave Port Alberni BC

\$149.900

Tucked into a peaceful pocket of Port Alberni, this 33'x125' lot offers more than just space, it offers potential. Whether you're looking to build your future home or investment property, this parcel combines opportunity with location. Situated just a 10-minute walk from Harbour Quay, and close to Weaver Park, Canal Waterfront Beach, and scenic nature trails, this location makes everyday living both convenient and connected to the outdoors. Stroll to the Uptown shopping district, explore local restaurants, catch a film at the nearby theatre, or simply enjoy being within reach of every essential amenity. The lot's gorgeous inlet views bring a sense of calm and beauty to daily life, while the updated zoning bylaw allows for up to three stories - giving you flexibility to design a home that suits your needs and maximizes the view. Picture what it could mean to build your future here, in a neighbourhood that blends natural beauty with urban accessibility. Call to arrange a private viewing.