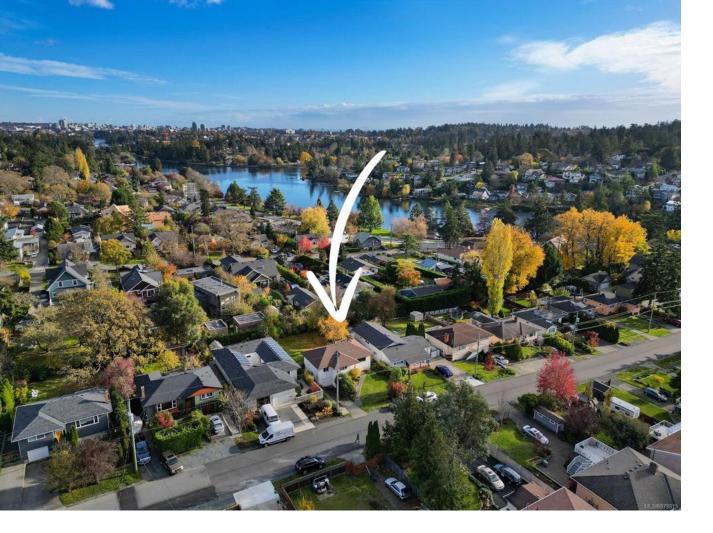

## 2819 Adelaide Ave Saanich BC

\$939,888

OH SAT/SUN 11:45AM-1:PM, HD VIDEO, AERIAL, 3D MATTERPORT, PHOTOS & FLR PLAN online. Welcome to 2819 Adelaide Ave, a delightful family home just steps from the picturesque Gorge Waterway. This 3-4 bed, 1bth residence exudes classic charm, featuring coved ceilings & a warm, welcoming ambiance. The upper level offers 3 bdrms, large kitchen, full bthrm & a cozy living room, creating an ideal family layout. The lower level provides impressive flexibility, w/ample space for bedrm, rec room, workshop or suite potential, ready to adapt to your needs. For added convenience, roof apprx 10 yrs, 200 amp service, new fridge 2023 & newer washer/dryer. Outside, the stunning backyard offers a private oasis, perfect for gardening, relaxation, or play. A single-car garage adds both convenience & storage. Situated in a sought-after neighbourhood close to parks, schools, & shops, this home combines tranquility w/accessibility. This charming home is ready to welcome its next family!