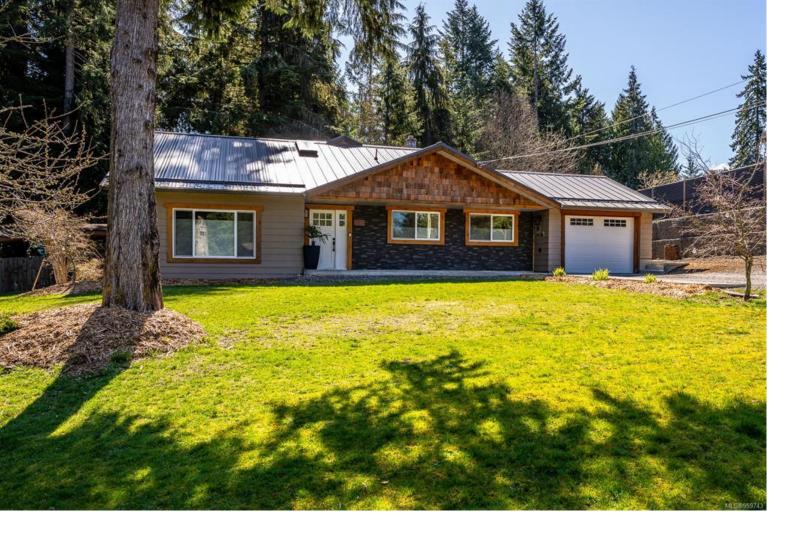

## 2821 Wellington St Cumberland BC

\$1,655,000

Welcome to 2821 Wellington Street. Two pristine over 2000 square foot homes on a gorgeous and private .55 acre lot. This property includes four stalls of garage space and a 1000 square foot detached shop. The main home has been extensively updated in 2023 including a brand new kitchen and roof. The outdoor entertainment area for the main home is incredible, you will love spending evenings by covered outdoor fireplace! The 2nd home, built in 2009; is grand and spacious and enjoys a lovely rear yard patio and beautiful garden area with privacy fencing. There are so many exquisite touches throughout this property and both homes. This is a rare opportunity to purchase two incredible homes on a massive private lot, in Cumberland's nicest and most sought after neighbourhood.