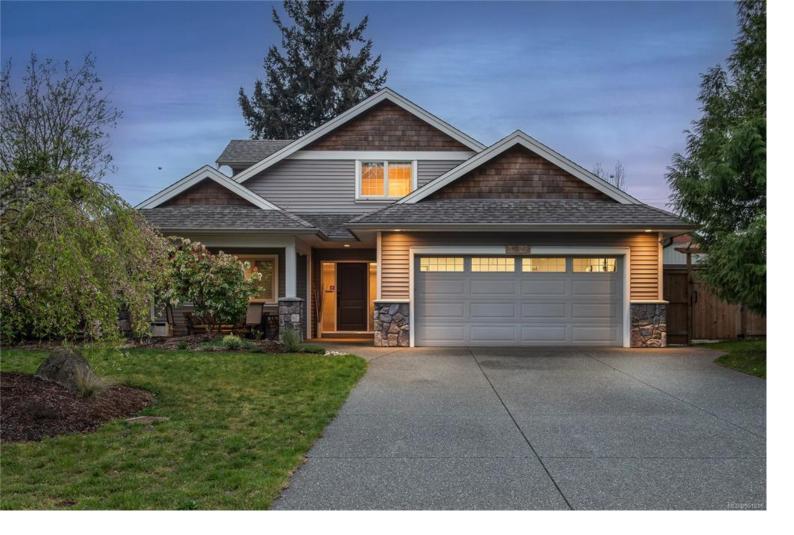

## 2828 Cascara Cres Courtenay BC

\$1,048,000

Welcome to 2828 Cascara Crescent - A perfect family home with open concept design and beautifully landscaped yard nestled on near Crown Isle Shopping Centre, Crown Isle Golf Course, schools, health care and so much more is this classically gorgeous home. Your main living level features a warm spacious kitchen, dining and living spaces complete with a gas fireplace. Also on the main level is an office or bedroom, laundry and the primary suite; an oasis with a generous walk in closet, 5 piece ensuite and access to the patio and hot tub. There are two more bedrooms upstairs sharing their own 4 piece jack-and-jill bathroom. Outside there is a private patio, fully fenced backyard, hot tub, outdoor bar and opportunity to plan out your perfect garden around the existing landscaping. Gather the family and check out your potential home!