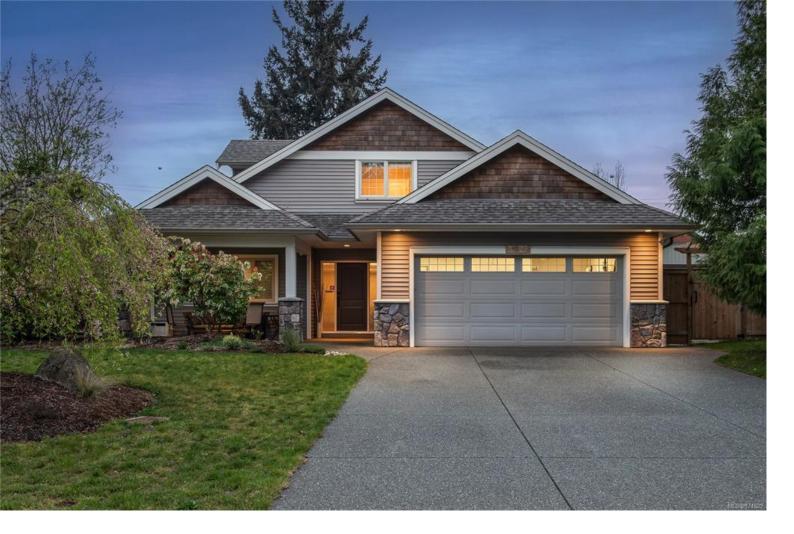

## 2828 Cascara Cres Courtenay BC \$999,000

Welcome to 2828 Cascara Crescent - A perfect family home with open concept design and beautifully landscaped yard nestled near Crown Isle Shopping Centre, Crown Isle Golf Course, schools, health care and so much more is this classically gorgeous home. Your main living level features a warm spacious kitchen, dining and living spaces complete with a gas fireplace. Also on the main level is an office or bedroom, laundry and the primary suite; an oasis with a generous walk in closet, 5 piece ensuite and access to the patio and hot tub. There are two more bedrooms upstairs sharing their own 4 piece jack-and-jill bathroom. Outside there is a private patio, fully fenced backyard, hot tub, outdoor bar and opportunity to plan out your perfect garden around the existing landscaping. Gather the family and check out your potential home!