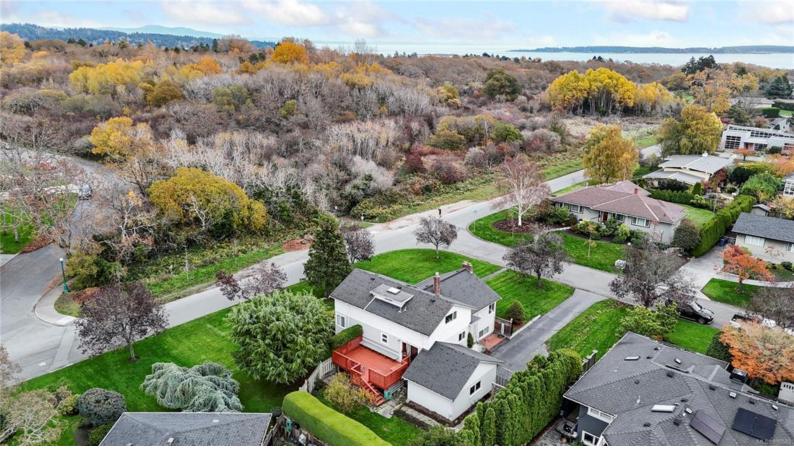

## 2830 Dunlevy St Oak Bay BC

\$2.050.000

Welcome to 2830 Dunlevy, a charming home in the Uplands neighbourhood! Built in 1955, sitting on an 11,000+ square foot lot, with 4-bed, 2-bath, a classic character home and potential for modern updates. Upon entering, you will see a spacious living and dining area, with a cozy gas fireplace. The dining area flows into the kitchen and eating area. The primary bed, a den/sitting room, and a 4-piece bath are on this main level. Upstairs, two bedrooms share a second 4-piece bath, providing ample space for family or guests. The lower level includes a 4th bedroom and plenty of unfinished space, with good ceiling height. The large yard has a private deck and plenty of garden space, with a single car garage. You'll enjoy views of Uplands Park, which borders the property, giving you access to nature and walking trails. A short stroll will take you Willows Beach and the shops of Estevan Village. This is truly a special location. Come see this beautiful home and imagine the possibilities!