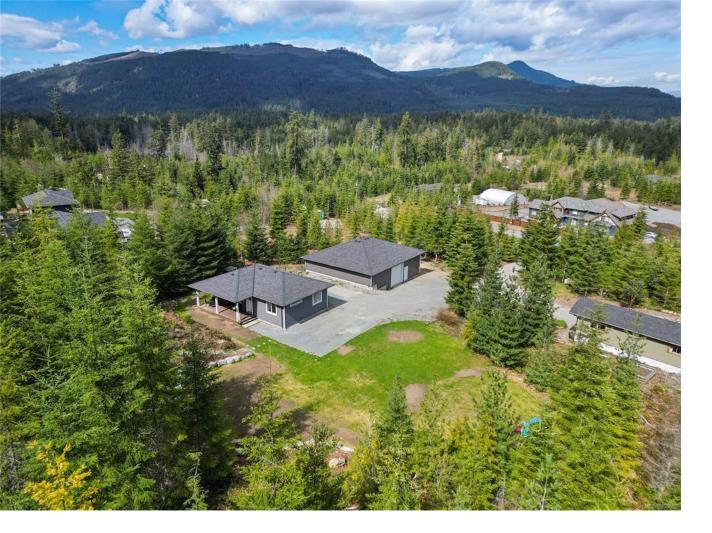

## 2830 Woodcroft Pl Shawnigan Lake BC

\$1,249,000

Welcome to 2830 Woodcroft PI. This place has it all! Discover the beauty that Shawnigan Lake has to offer with lush surroundings, outdoor activities and an amazing community. Ready for you to call it "Home". This listing is sure to please with 2.5 acres of land and multiple living layout options. The main home was built in 2018 and features quality finishings and a very functional 2 bed/1 bath floorplan. Also built in 2018 is the massive work shop which recently has had a brand new one bedroom suite added. Any automotive enthusiast or hobbyist will appreciate the size and quality of build on the shop! Also added bonus of a 2 bed mobile home on the property. Don't miss out on your chance to own this amazing property and book your showing today! 3D Tour available.