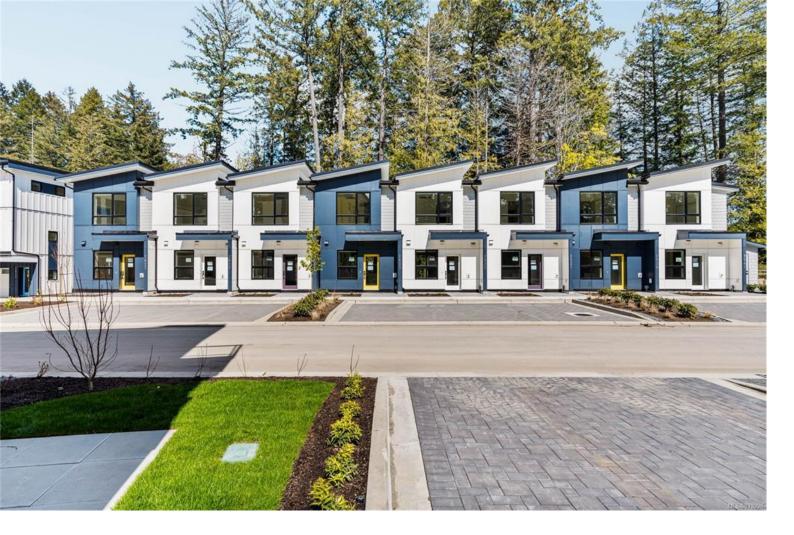

## 2831 Caster Pl Langford BC

\$609,900

Showhome available to view, located at 1214 Drifter End, Tues & Thurs 4pm to 6pm / Sat & Sun 2pm to 4pm or by appointment. Immediate possession possible. Quality built Insulated Concrete Form (ICF) homes offer more than just premium construction & design, they offer the future of construction in today's market. Located on Langford Lake w/ direct lake access & boat launch - enjoy some of BC's best trout fishing, paddling, rowing & swimming at your back door. Choose from 1, 2 & 2 bdrms + den w/ garages & multiple outdoor patio/deck spaces. Features; heat pumps, gas h/w on demand in most, gas BBQ hook-ups, O/H ceilings, 2 parking stalls, wired for EV. Features; quartz countertops, undermount sinks, quality cabinets w/ soft close doors & drawers, s/s appliances incl gas range & full size fridge. Exceptional value & design offering modern day conveniences. Close to amenities, all levels of schools, universities, restaurants, hiking trails & rec. (Information should be verified if important)