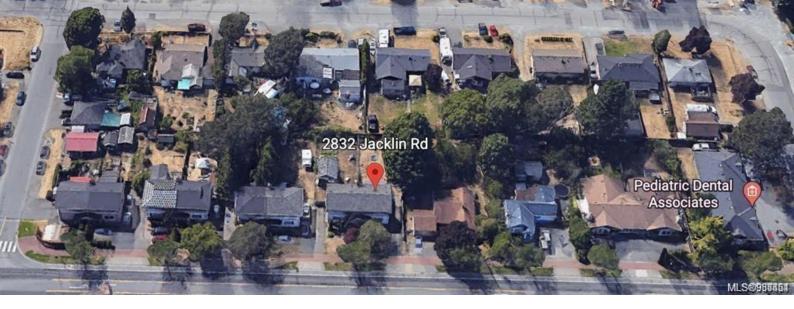

## 2832 Jacklin Rd Langford BC

\$1.050.000

DEVELOPMENT PROPERTY. Great development potential in the heart of Langford. Designated City Center Pedestrian Development area supporting multi-family high rise and possibly more. Walking distance to all amenities, parks, and transportation. Hold the property as a rental with 3 beds and 2 baths. No current strata fees. This small assembly is located in the Langford city centre, is on the Blink Line future rapid transit and may qualify for SSMUH. Please contact the listing agent for more information about this exciting opportunity. All site details are approximate and must be verified with Langford if important to the buyer. \*2834, 2836 & 2838 Jacklin are all separate listings, but available to assemble under contract, at this time.