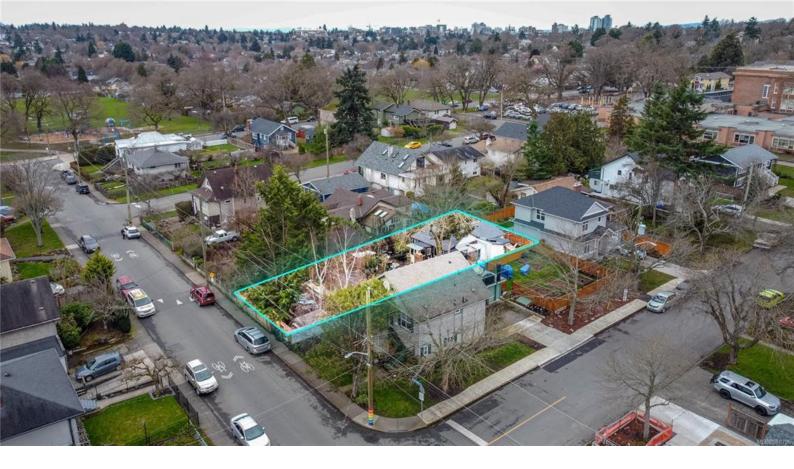

## 2832 Shakespeare St Victoria BC \$714,900

A quaint fixer upper in beautiful Oaklands. This rancher features two bedrooms and two bathrooms with a functional layout. It has nice outdoor space on a 4600 square foot lot. Amazing location close to parks, shopping and restaurants. This home could be a wonderful canvas for your renovation dreams or a great starter home for those wanting to get into the market. Development potential is also an option. Come see this home in the prime area of the Oaklands!