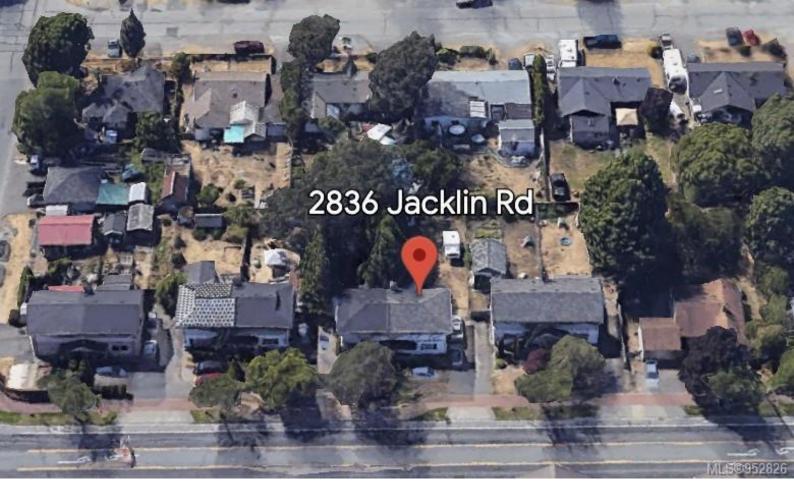

## 2836 Jacklin Rd Langford BC

\$1,100,000

Land assembly opportunity in Downtown Langford. Land assembly includes 2836 & 2838 Jacklin, with the potential to add neighbours who would look at an offer, but do not want to formally list. This land assembly is located in the Langford city centre. This high density zoning is a sought out development site for a large scale project, with a potential FSR of 6.0 if the proposal meets city requirements. Located in the high demand Langford area, this land assembly opportunity features up to 8 side by side duplexes. Please contact the listing agent for more information about this exciting opportunity. All site details are approximate and must be verified with Langford if important to the buyer.