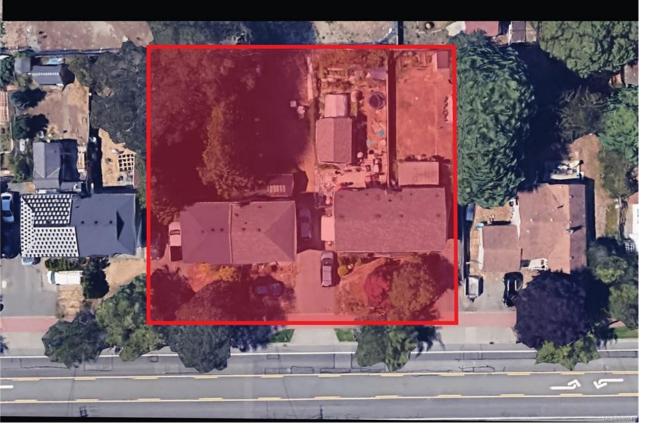

## DEVELOPMENT OPPORTUNITY

2832, 2834, 2836 AND 2838 JACKLIN ROAD. LANGFORD, BC

## 2836 Jacklin Rd Langford BC

\$1,050,000

Prime Land Assembly Opportunity in Downtown Langford. An exceptional development opportunity awaits at 2832, 2834, 2836, & 2838 Jacklin Road, located in the heart of Langford's city centre. This high-density site, currently zoned R2, is part of the sought-after City Centre Pedestrian (CCP) Zone, allowing potential for a transformative mixed-use project high rise, with commercial space on the first floor. With city-approved projects already underway nearby, this location is primed for high-rise development, offering immense value to developers looking to make a mark in one of the region's highest-demand areas. Please reach out to the listing agent for detailed information on this exciting investment. All details are approximate and should be verified with the City of Langford if important.