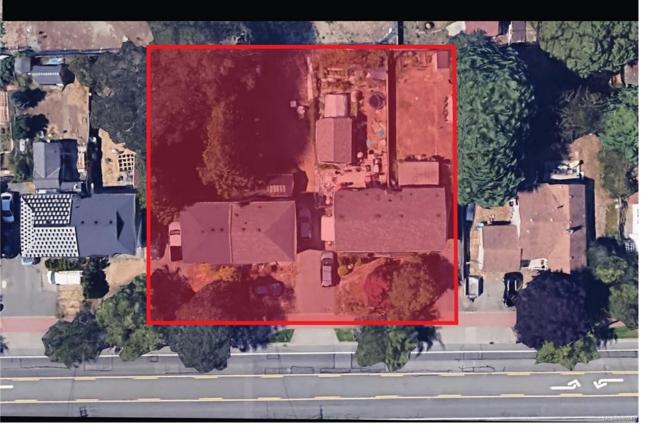

## 2838 Jacklin Rd Langford BC

\$1,050,000

Prime Land Assembly Opportunity in Downtown Langford. An exceptional development opportunity awaits at 2832, 2834, 2836, & 2838 Jacklin Road, located in the heart of Langford's city centre. This high-density site, currently zoned R2, is part of the sought-after City Centre Pedestrian (CCP) Zone, allowing potential for a transformative mixed-use project high rise, with commercial space on the first floor. With city-approved projects already underway nearby, this location is primed for high-rise development, offering immense value to developers looking to make a mark in one of the region's highest-demand areas. Please reach out to the listing agent for detailed information on this exciting investment. All details are approximate and should be verified with the City of Langford if important.