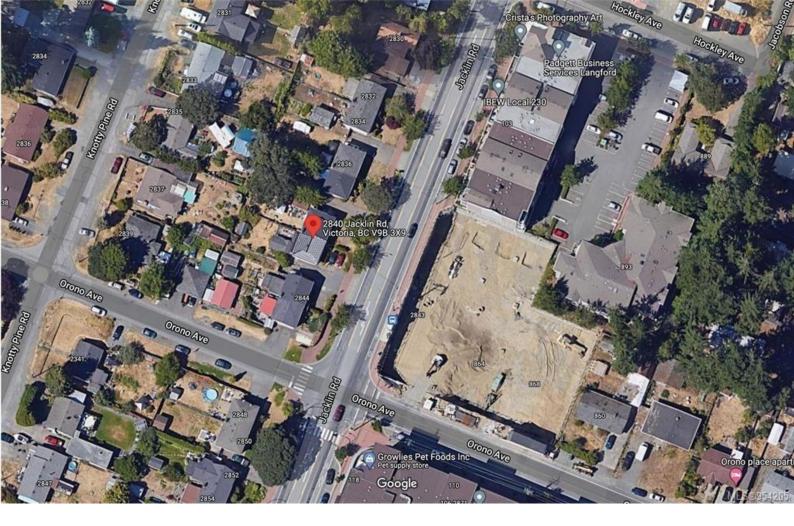

## 2840 Jacklin Rd Langford BC

\$1,100,000

DEVELOPMENT PROPERTY. Great development potential in the heart of Langford. Designated City Center Pedestrian Development area with no height limit. Walking distance to all amenities, parks, and transportation. Hold the property as a rental with 3 beds and 2 baths. No current strata fees. This land assembly is located in the Langford city centre. This high density zoning is a sought out development site for a large scale project, with a potential FSR of 6.0 if the proposal meets city requirements. Located in the high-demand Langford area, this land assembly opportunity features up to 8 side by side duplexes. Please contact the listing agent for more information about this exciting opportunity. All site details are approximate and must be verified with Langford if important to the buyer.