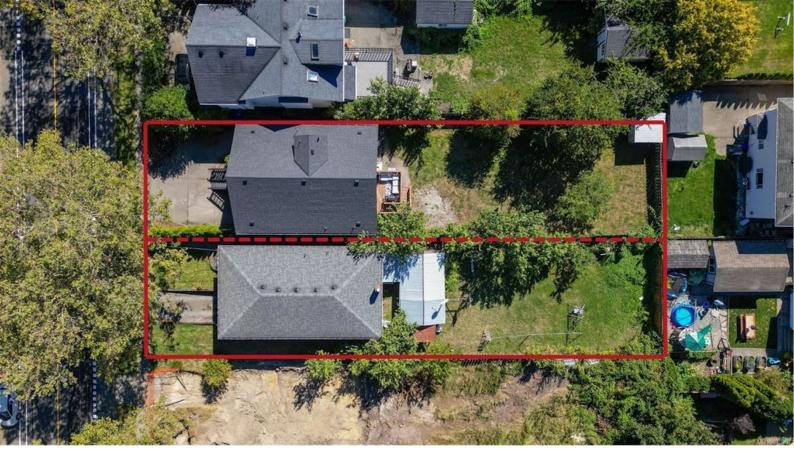

## 2840 Shelbourne St Victoria BC

\$1,550,000

Attention Developers: This is an exceptional opportunity to acquire two adjacent lots totaling 0.30 acres at 2840 and 2844 Shelbourne St (MLS-975305), offering a combined area of 80ft x 165ft (13,200 sqft) with substantial redevelopment potential. These properties must be purchased together and are ideal for generating rental income while you plan your future project. 2840 Shelbourne is currently tenanted bringing in \$6,100 per month with tenants paying own utilities. Additionally, consider the neighboring lots at 2848/2852 Shelbourne (MLS#964573), which could expand the site to 160ft x 165ft (26,400sqft). Victoria's proactive approach to development enhances the appeal of this investment. Please note that both homes are currently occupied; do not walk the properties. Site visits can be arranged with your agent, and home viewings are only available with an accepted offer. Don't miss out–contact your agent today!