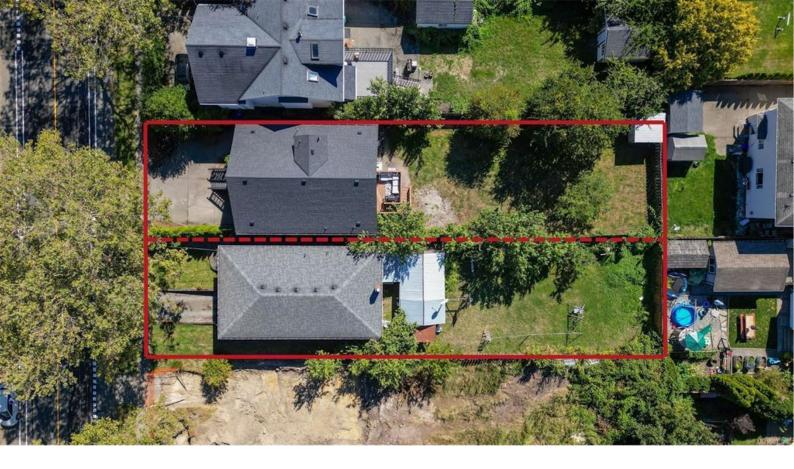

## 2844 Shelbourne St Victoria BC

\$1,550,000

Attention Developers: This is an exceptional opportunity to acquire two adjacent lots totaling 0.30 acres at 2844 and 2840 Shelbourne St (MLS-975307), offering a combined area of 80ft x 165ft (13,200 sqft) with substantial redevelopment potential. These properties must be purchased together and are ideal for generating rental income while you plan your future project. Additionally, consider the neighboring lots at 2848/2852 Shelbourne (MLS#964573), which could expand the site to 160ft x 165ft (26,400sqft). Victoria's proactive approach to development enhances the appeal of this investment. Please note that both homes are currently occupied; do not walk the properties. Site visits can be arranged with your agent, and home viewings are only available with an accepted offer. Don't miss out—contact your agent today!