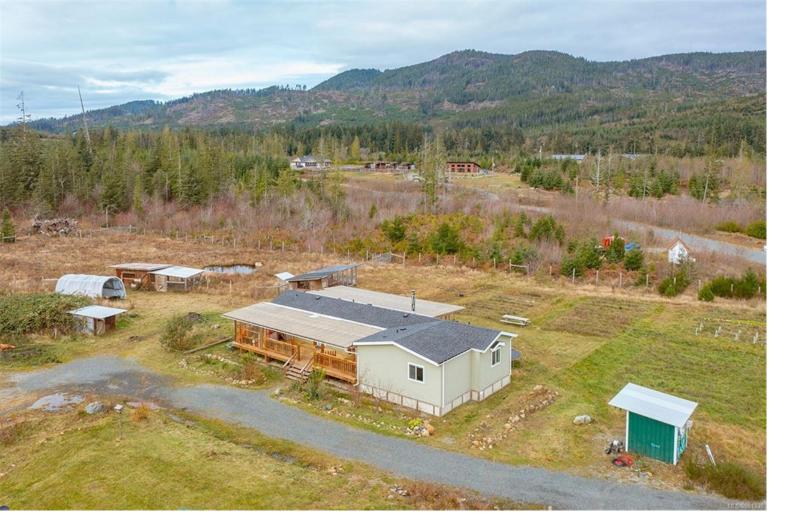

## 2845 Kirby Creek Rd Sooke BC

Open house Sat Nov 30th 11-1pm. Possibilities are endless on this 10-acre flat & useable property whether you dream of expanding the hobby farm, building additional structures, or simply enjoying the vast open space. This 2017 manufactured home offers over 1,200 sqft featuring 4 beds & 2 baths, Kitchen with a sit-up island & eating space, and a cozy wood stove. The home boasts a well-planned layout with a Modern Farmhouse Design, providing a comfortable and inviting atmosphere. Step outside and enjoy the beauty of nature with two outdoor patio spaces on opposite sides of the home--perfect for stargazing, entertaining, or simply unwinding. Located just 20 minutes from the Sooke Town Core, this property is your gateway to West Coast adventure. Explore the best of outdoor living with hiking, fishing, and surfing all within minutes. Iconic destinations like French Beach and Jordan River are nearby, and you're just a short stroll to the famous Shirley Delicious cafe, a local favorite!