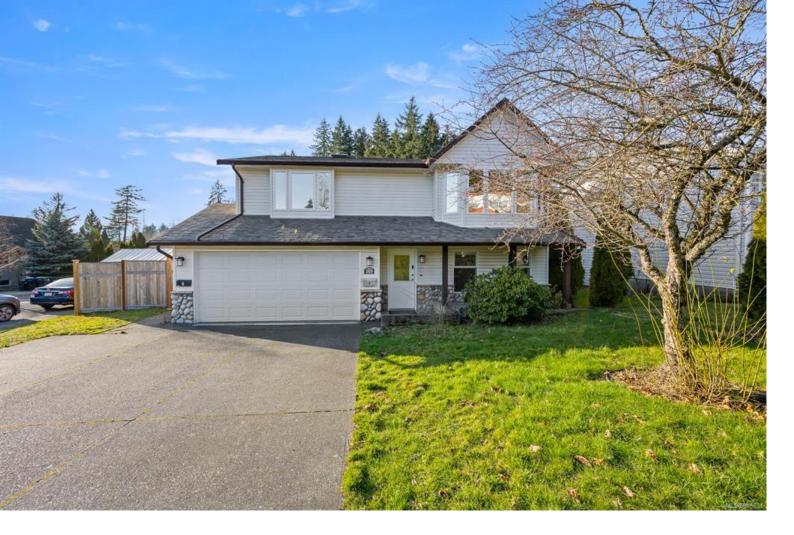

## 285 Nim Nim Pl Courtenay BC

\$819000

PRICED TO SELL! Quick possession!! Move-in ready home with LEGAL SUITE! SO MANY OPTIONS!! This 4-bed, 3-bath home features a 1-bed legal suite - great flexibility as mortgage helper, rental income or multigenerational living! Interior door can connect so could use as one large house! UPDATES: newer roof (2022), new PEX plumbing (2024), renovated bathroom, some new appliances, fresh paint. Main floor has no stairs, large kitchen/living, separate entry, own laundry, patio, hydro meter. Upper floor with 3 bed, 2 bath and large covered deck w/ stunning glacier views. Double garage, storage shed, large fenced yard, room for kids, pets, gardening! Large driveway for RV or boat. On a corner lot in a quiet cul-de-sac, mins from schools, parks, shops, Costco, Aquatic Centre. Perfect for large families or investors seeking a flexible living space with plenty of potential - move family in or enjoy rental income!! Don't miss out on this fantastic opportunity! Quick possession!! BOOK NOW!