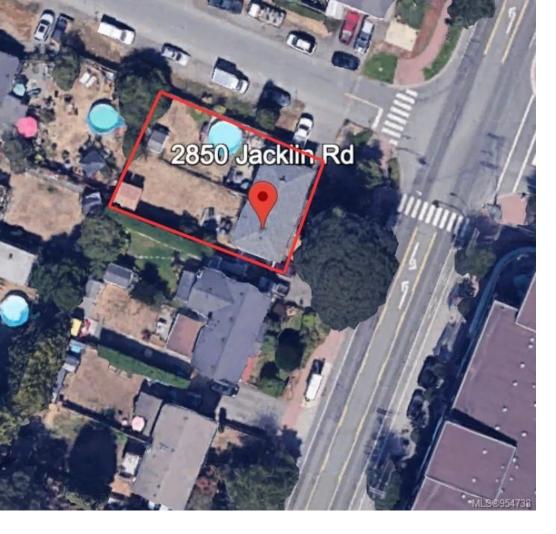

## 2850 Jacklin Rd Langford BC

\$950,000

Welcome to a prime opportunity in Langford's bustling city center - a half duplex that stands as a beacon for development enthusiasts and astute investors alike. Nestled in the heart of Langford, this property is not just a home; it's a strategic investment waiting to blossom. Langford is a city on the rise, and this property is strategically positioned to ride the wave of growth. As the city continues to evolve, the value of this parcel is set to appreciate, making it an attractive proposition for forward-thinking investors. Seize the opportunity to make your mark on Langford's evolving landscape. Whether you're an investor looking for a lucrative venture or a developer ready to bring a vision to life, this half duplex is your canvas. Act now and secure your stake in the future of Langford's city center.