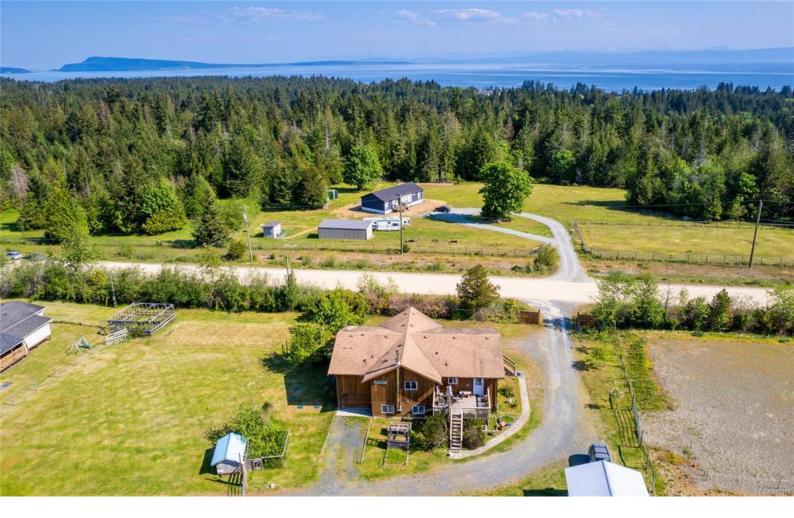

## 2868 Whistler Rd Qualicum Beach BC

\$1,589,000

Spectacular 7.99 Acre Estate With 2 Homes. This gorgeous mountain view property is located in the heart of North Qualicum with Nanaimo and Courtenay just 1/2 hour drive away, and offers amazing opportunities for an equestrian estate, a farmstead, an income-generating investment property and more. Gated for privacy it features a steel barn/workshop with stalls and shelter, a riding ring/fenced paddock, a large garden, a detached garage, covered equipment storage & more. A spacious 6 bed home boasts 3 private decks to enjoy the beautiful natural surroundings. Downstairs are 4 beds and a family room while upstairs are 2 bedrooms each with their own ensuite. The secondary 2 bed home is ideal for multi-family living or income generation. Separated by a fence, these homes can be used as one large estate or 2 separate properties. All of this is ideally located close to the ocean & lakes with the convenience of the inland highway close by. Don't miss this opportunity for your dream property!