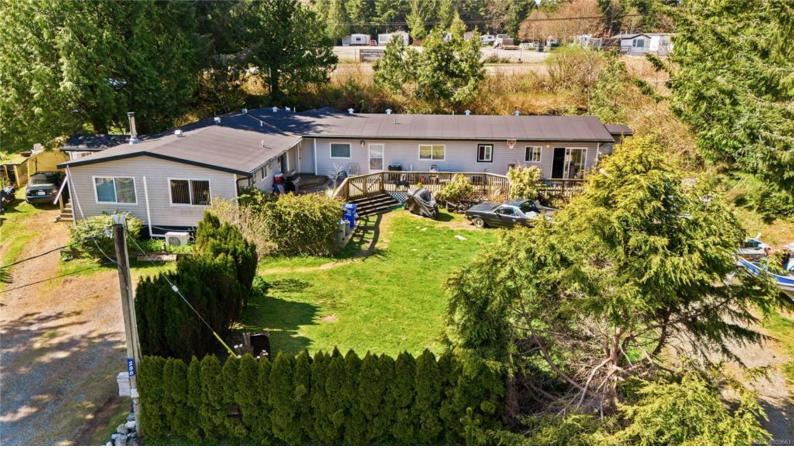

## 288 Albion Cres Port Alberni BC

\$879,000

Introducing 288 Albion Crescent, a multiunit home nestled in the Alberni Regional District, just a short 5-minute drive from the town of Ucluelet, BC. This practical property offers a unique opportunity with its two full suites and one partial unit, all currently occupied by long-term tenants. Situated on a generous 0.46-acre lot in the coveted millstream area, residents here enjoy convenient access to the multi-use path, which leads directly into town and to the breathtaking Pacific Rim National Park. Outdoor enthusiasts will delight in the proximity to the picturesque Florencia Beach and Half Moon Bay. Immerse yourself in the natural beauty of the surrounding area while relishing the tranquil atmosphere of being on the outskirts of central Ucluelet. Whether you are seeking an investment opportunity or a peaceful retreat in a coastal paradise, the location and exceptional features of this property make it a must-see. Schedule your private viewing today! This area allows STR w/permit.