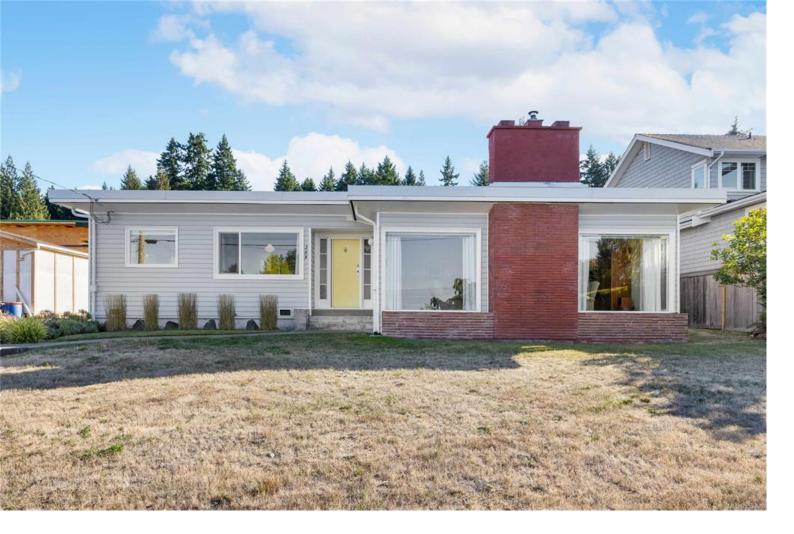

## 288 Crescent Rd Qualicum Beach BC

\$1,085,000

Exclusive 1950's mid century home meticulously restored to maintain its contemporary authenticity. The ocean view from this property is impressive but the close proximity to the Village of Qualicum Beach & the famous sandy beach below is what makes this residence truly special. The south facing 0.25 of an acre lot offers privacy & room for expansion if desired while the home provides urban refuge from the chaos of Vancouver only 20 minutes away by local airline. The original hardwood floors remain & all principal rooms look out to the ocean. A high efficiency natural gas fireplace has been added, the roof has been replaced over the years, as were the garage doors & the appliances in the kitchen. The easily accessible flat roof of the detached garage could provide a spectacular vantage point for watching sunsets and passing cruise ships.