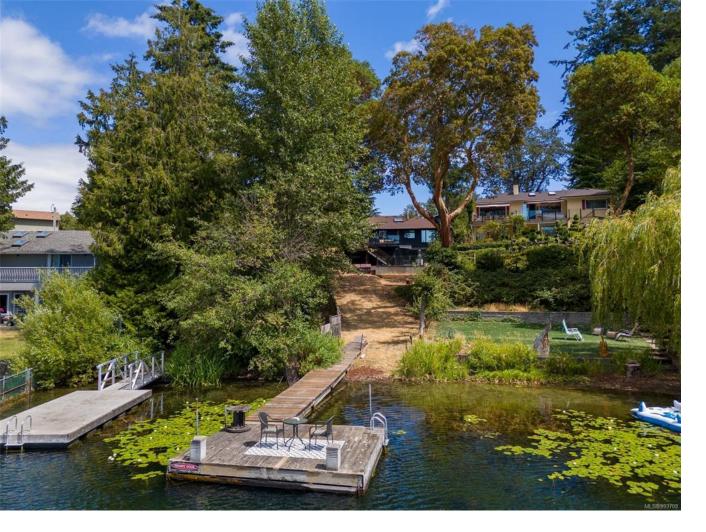

## 2880 Leigh Rd Langford BC \$2,144,000

Lakefront living on Langford Lake--this executive home offers waterfront privacy only moments from town centre. Set on nearly 0.5 acres, it combines main and summer home living. Numerous upgrades ensure luxury living. The home provides total privacy w/ main level living & suite below. Walls of glass offer panoramic lake views from the great room & primary retreat. The kitchen boasts updated appliances, shaker cabinets, large island, gas cooktop & ample natural light. Wide plank hardwood floors, board & batten ceiling, skylights, wood fireplace & coved wood ceiling add charm. With 3 beds up, a 4th down, a rec room & separate suite, this home can accommodate a large family or provide income potential. Outside, enjoy patios, a fire pit, gardens, a large shed & a dock. Features include a double car garage, gated driveway, ample parking & covered RV parking. Langford Lake, an electric motor-only lake, ensures serenity. Steps from the YMCA, close to the highway & amenities!