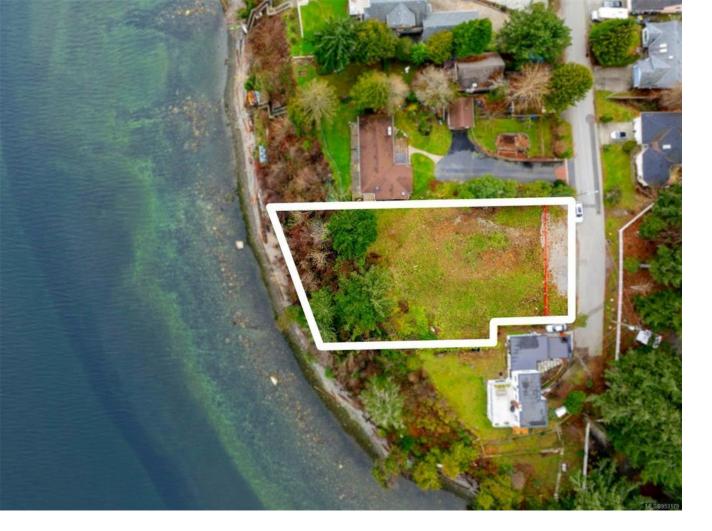

## 289 Gill Rd Ladysmith BC

\$1,698,000

BUILD YOUR DREAM HOME! This is one of the very few OCEAN FRONT, level lots for sale in the area that is ready to build on with BONUS municipal water and sewer. The owners have already done all the heavy lifting and have had the lot cleared, levelled, geotechnical report done, upgraded sewer, new water meter box and have development permit in hand! Imagine life in your brand-new home sitting on an EAST facing, 22,000+ sq/ft lot and waking up every day to a gorgeous sunrise with sweeping OCEAN VIEWS of Ladysmith Harbour, Gulf Islands, and beyond. This property is located on one of the most desirable, no-through roads in Ladysmith. Just a 10 minutes drive to the airport or 25 minutes to Ferry and a short walk to shopping, golf and walking trails. Capitalize on this rare opportunity to build your dream home, lots this size cleared and level do not come to market often!