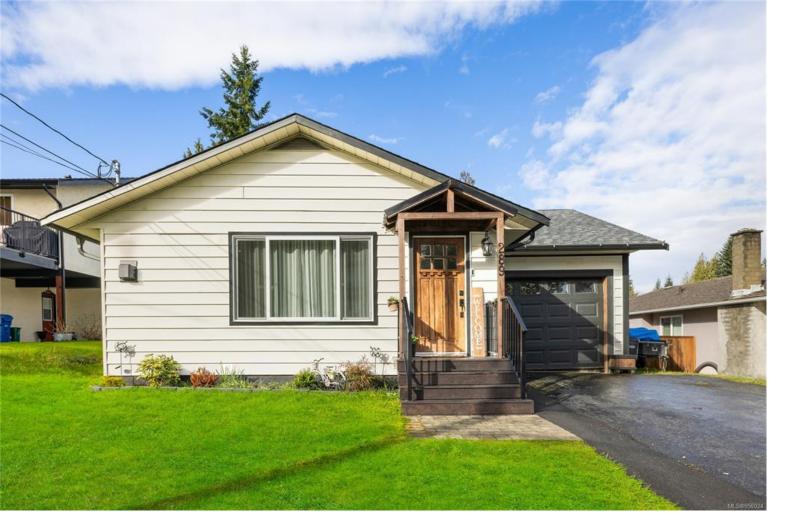

## 289 Kathryn Pl Nanaimo BC

This South Jingle Pot, 3 bedroom/2 bathroom rancher is just minutes from Westwood Lake and offers beautiful, partial ocean & mountain views. You are welcomed in by the the bright, open living room with the newly updated gas fireplace and the adjacent dining room that overlooks the alcove kitchen. Two good-sized bedrooms compliment the primary Bedroom with a walk-in closet & 2- piece ensuite. Updates prior to 2016 include a new roof, gutters, vinyl windows, & new vinyl siding. This owner continued the thoughtful updates with the main bathroom and also had the garage fully enclosed with the additional storage room/workshop inside. Conveniently located near schools, transit, & recreation facilities, this home caters to various life stages. Reach out for more details or a private tour. Measurements are approximate.