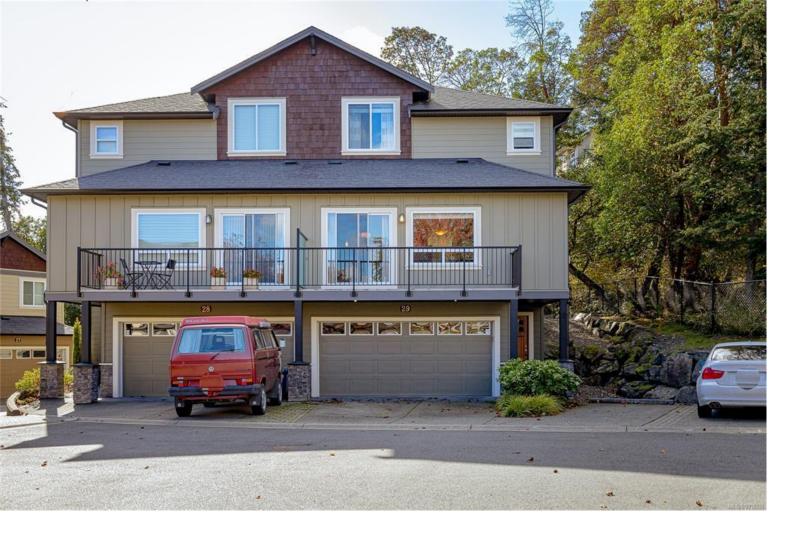

## 2319 Chilco Rd 29 View Royal BC

\$1,050,000

A luxurious end unit Townhome at the Stonectiffe, located in a beautiful neighborhood with near by park, Galloping Goose Trail and Thetis Lake; and just 12 min. to Downtown. This home has 2266 sf on 3 levels; and is like a half duplex in design with only a neighbor to its one side; a double garage with additional parking spots on its driveway; and views overlooking beautiful green space and privacy. The 2nd level includes a gourmet kitchen with eating peninsula, granite counters, s/s appliances and walk-in pantry; an open dining and living room with patio door access to a huge balcony area, and a very large family room completes this floor, with a walk out patio to a private garden area. An open staircase leads to 3 good-sized bedrooms on the upper level; including a spacious Primary Bedroom with 10' 6" ceilings and deluxe 5 pce ensuite bath, a laundry room and a 2nd full bath. Other features include wood floors, storage area, geothermal heating / AC and extra parking for flexibility.