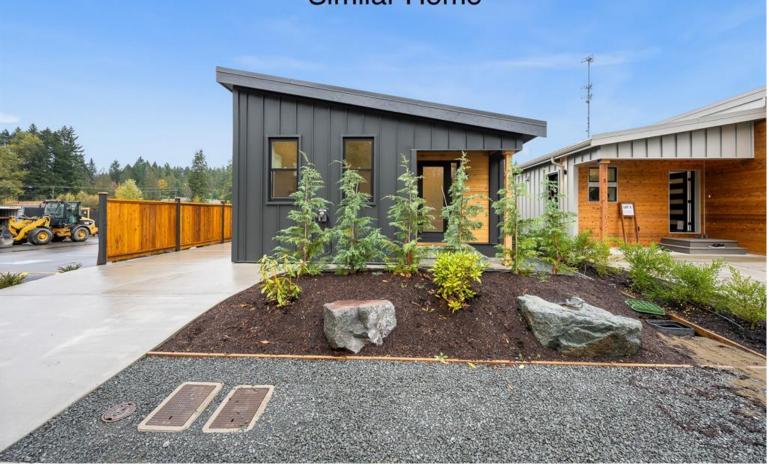

## 3025 Royston Rd 29 Cumberland BC \$427,500

Welcome to Phase 2 of the Flats of Cumberland, comprising 11 units of the popular 'Lewis' model. This stunning contemporary home spans 1,078 sq ft, has 2 bedrooms, 1 bathroom and boasts a south-facing private covered patio. You'll love the open concept layout with vaulted 11' ceilings, modern kitchen cabinets and quartz countertops. The high ceilings continue through to the bedrooms with large windows giving plenty of light. With a warm steel frame construction, metal roof and metal siding, maintenance is minimal. The homes are incredibly well insulated and the mini split heat pump will keep you warm and cool. The Lewis model also features an extra long concrete driveway, fenced backyard, landscaping, irrigation and a shed as standard. Enjoy the generous storage space with a 5' poured concrete crawlspace. Plus upgrades available including natural gas fireplace, EV charger, appliance package and more! GST applies. Book your showing today