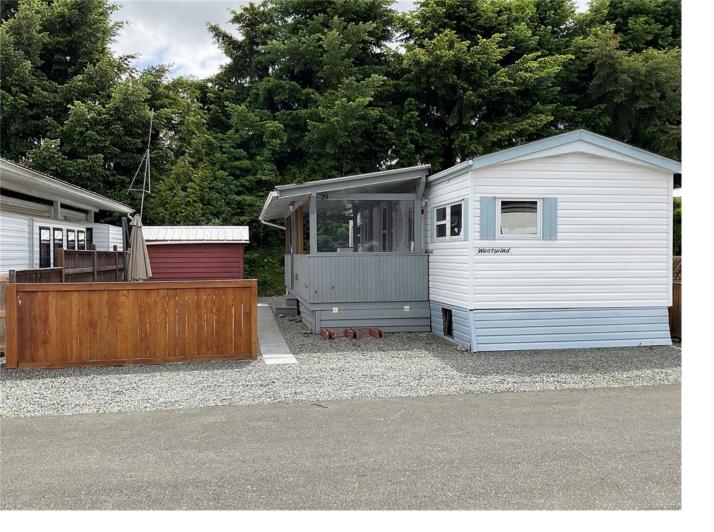

## 6855 Park Ave 29 Honeymoon Bay BC

\$333,000

Nestled in the serene Paradise Village RV Park on Cowichan Lake, this inviting park model offers an ideal lakeside retreat. The property includes 3 bedrooms (2 cozy rooms), a 4-piece bathroom, a kitchen equipped with a fridge and stovetop, and a dining/living area with a slider off the living room, leading to a covered deck, perfect for enjoying the outdoors. Paradise Village RV Park boasts a wealth of shared amenities, including a dock, diving board, slide, boat launch, boat slips, boat trailer parking, a sandy beach, and a dog-friendly field. As a shareholder, you'll receive a "share certificate "for lot 29, granting you the exclusive right to use the lot and the park model, which are considered "chattel." Located a bit more than an hour away from Victoria and Nanaimo, with the Honeymoon Bay market, local general store, golf course, and numerous recreational opportunities nearby, this property is perfectly positioned for both convenience and leisure.