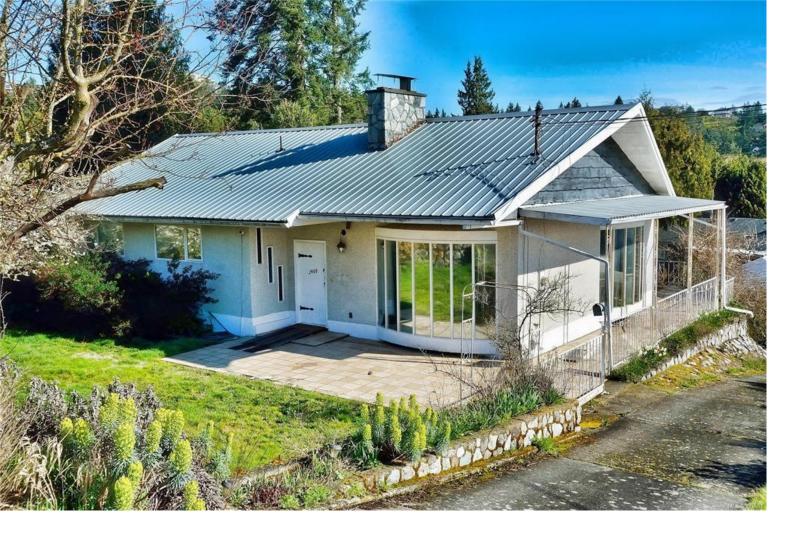

## 2900 Cosgrove Cres Nanaimo BC

\$749 500

A rare Departure Bay find for the person who isn't afraid of a little work but wants that gorgeous Ocean view. This one comes with a 3 car garage that has the Insulated entrance doors. Metal roof on house and garage is a real nice touch. Yes this one is dated but there is lovely hardwood floors and a stunning stone fireplace to work with. It is very open kitchen to living room plan and has 3 Bedrooms. Sliding patio door to deck where you will find lovely ocean views and a great place to enjoy your morning coffee in radiant morning sun. Lower level rec room needs some carpeting. At the lower level is the entrance to the large 3 car garage. In this size of yard you will find tons of room for that R/V and/or recreational boat. The driveway lets you enter from either street. A real bonus. Don't hesitate.