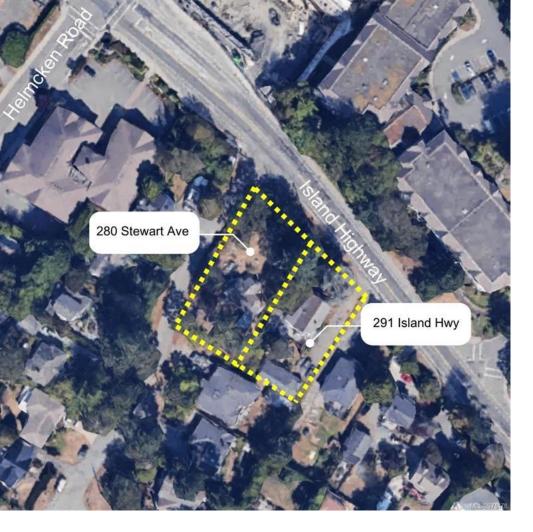

## 291 Island Hwy View Royal BC \$1,300,000

\*Land Assembly\* This exceptional offering includes two adjoining properties, forming a substantial land assembly situated in a highly desirable area of View Royal just steps from the ocean; opportunities like this are rare. The combined lot size of 0.48 acres provides ample space for a significant development project that can capitalize on the increasing demand for both commercial and residential properties in the region. The land use designation of the subject properties is Neighbourhood Mixed-Use, which supports commercial with townhouses and low-rise apartments up to 3 storeys. This land assembly represents a rare opportunity to develop in one of the most sought-after areas on the coast, don't miss out on this chance to be a part of View Royal's future. This property is to be sold in conjunction with 280 Stewart Avenue, MLS 971479. Contact your agent today for more information and to arrange a viewing!