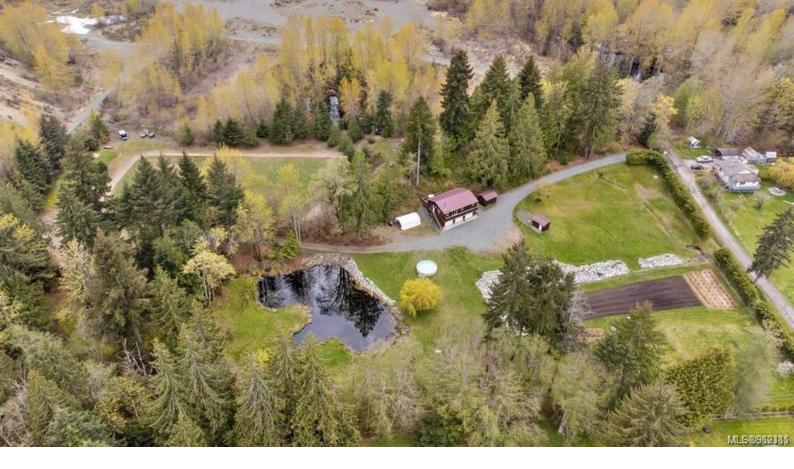

## 2910 Baird Rd Courtenay BC

\$1,499,000

One thing is for sure...land like this does not come around very often. This 4.95 acre parcel is located at a dead end road in the very desired West Courtenay area. Mere minutes away from all the recreation and 20 minute away from Mt. Washington, this very private lot already has a well laid out modern finished carriage home on it with 1 bed, 1 den and 3 bay garage/shop below. Take advantage of the zoning as it allows another full size home to be built on the property. Live in the carriage home as you build and rent out the carriage home once built. There is a lot of options to take advantage of. The property already has a producing orchard and garden and is completely fenced in. Sit by the pond or in the hot tub at the end of the day to relax or hit some golf balls at your very own driving range. Book a showing and come explore everything this amazing home and property has to offer.