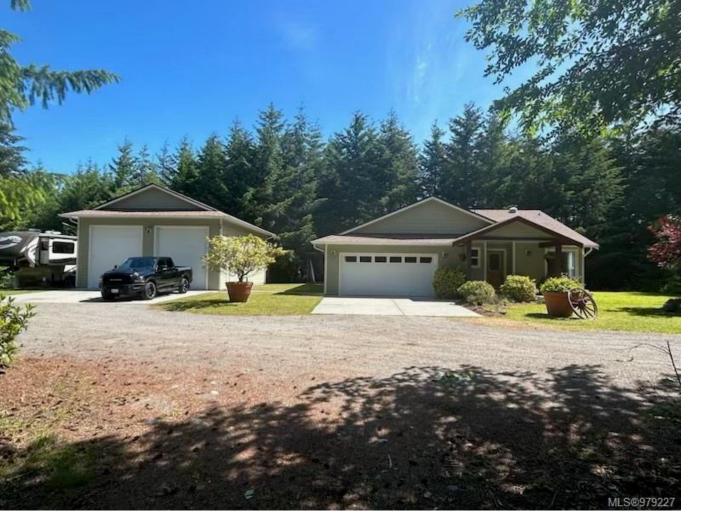

## 2912 Sarah Dr Sooke BC

\$1,299,900

Open Oct 26&27th 12-2 pm. Be in by Christmas! Rancher with Huge Shop! Acreage! Be impressed as you drive through the gates to this well Kept 1500+ sq ft 2 Bed + Den Spacious Rancher on full crawl space. Located on 2+/- mainly flat private landscaped low maintenance acres that back onto Demamiel Creek, just 5 mins from Sooke Town Core. Features a Massive 27 x 36 ft 2 Bay Shop with 14 ft extra high ceilings + workshop area + a 2 pcs bathroom (Endless possibilities) Proximity of the House, Shop, Boat, RV/5th Wheel was well thought out (Tenant is renting a spot for his 5th wheel at \$1100/month, looking for caretaker or income?) Open concept kitchen, Dining & Living room area - ideal for entertaining! Kitchen with island & Dining area has slider to outside patio. Living room w/wood stove as well as a ductless heat pump. Good-sized Den/Office opposite a Laundry room with access to DBL Garage. The Master is exceptional with a big walk-in closet & classy ensuite. Bonus inground water Cistern