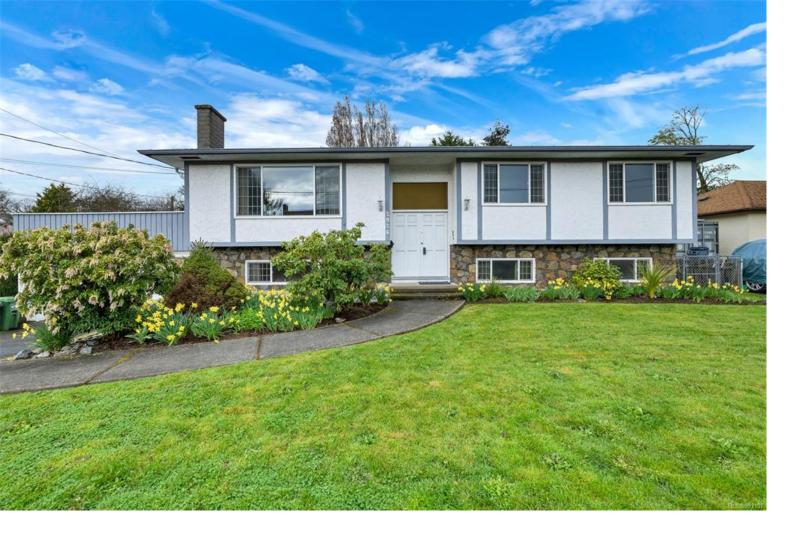

## 2926 Shakespeare St Victoria BC

\$1,275,000

Fantastic development property or just update it and make it your forever home. This bright and spacious 70s style home rests on a sun drenched 90'x90' lot and boasts 6 bedrooms 3 bathrooms just under 2500 sq ft finished with just a kitchen down to complete a 3 bedroom suite. The home has a newer fibreglass roof, vinyl windows, 150 amp electrical service wood burning fireplace and the place is in fabulous condition with all of its all original interior still intact...Get your interior designer hat on for this wonderful family home because the best part is everything is spacious in design and extremely well maintained. Most of the neighbourhood is on 3500 sq to 4500 sq ft lots so there is tons of potential here and you just need your imagination to figure which way to go with this one. Great family neighbour close to all schools and amenities. Put this on your list of must see properties you'll be glad you did. t