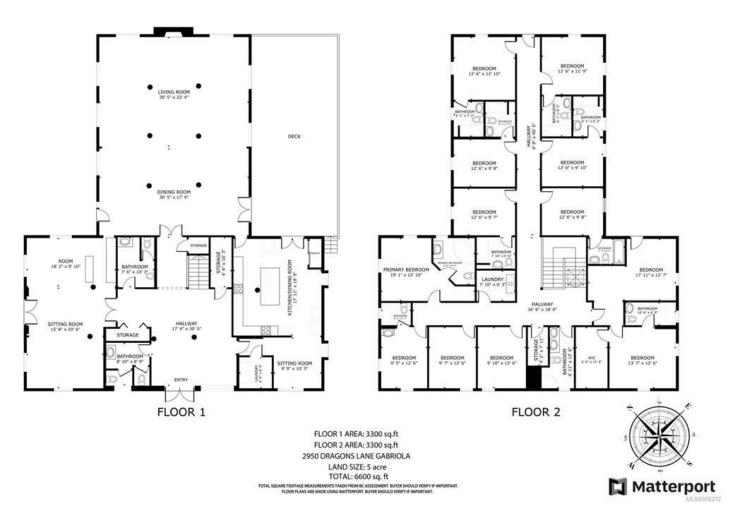

## 2950 Dragon's Lane Gabriola Island BC

\$4,800,000

An incredible opportunity to own prime commercial real estate on Gabriola Island!!! To own an established rare commercial zoning waterfront resort on 5.18 acres located close to the ferry terminal on Gabriola Island!!! The stunning ocean view resort building has 11 bedrooms and 10 bathrooms. It features approximately 2600 ft of shoreline, private peninsula, a beautiful little bay and opens all year round. This business includes land, buildings, fixtures and equipment. This turnkey opportunity allows you to continue with business as usual, and gives you time to implement your own changes and creative ideas. Great investment!!!