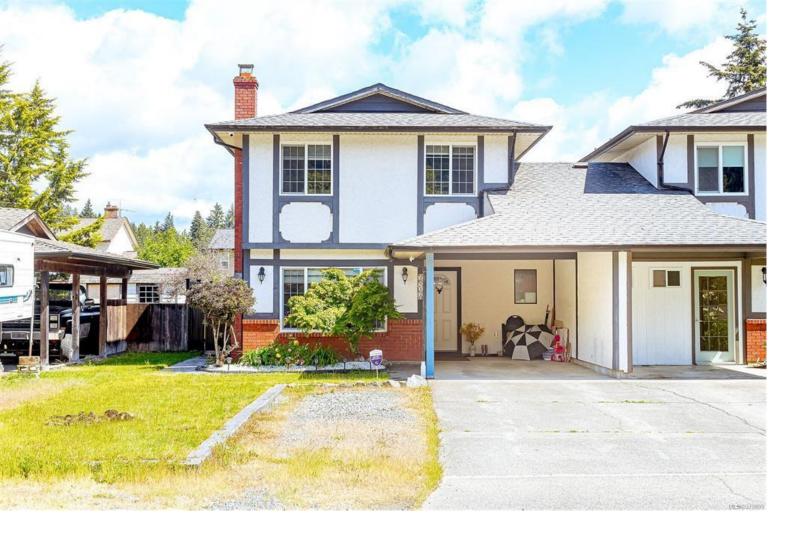

## 2952 Elegante PI Langford BC \$735,000

This charming 3-bedroom, 2-bathroom home is situated on a tranquil cul-de-sac, offering peace and privacy in a desirable neighbourhood. Just minutes to Goldstream Provincial Park, Sooke Wilderness Trail and children's parks. Spacious eat in kitchen with freshly painted white cupboards with new hardware, stainless steel appliances, pantry, main floor laundry w sink and a new 4 pce bathroom. New doors & hardware have been added to bedrooms and bathrooms and new blinds have been installed throughout this lovely home. Private fully fenced yard with an irrigation system, includes a vegetable garden, cherry, apple and pear trees. Stamped concrete patio w new Patio Cover & backyard shed. Same price as a townhouse and no strata fee! Enjoy the convenience of being close to Westshore Mall and Costco for all your shopping needs. Nearby is the highly-rated Willow Way Elementary School, making school runs a breeze. This home is a perfect blend of comfort and convenience. Make it your own!