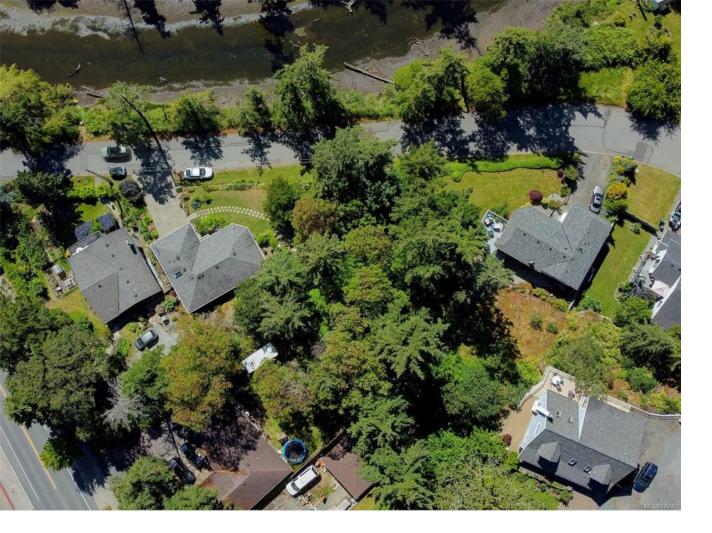

## 299 Gull Rd View Royal BC

\$1,125,000

Very Rare Offering: One-third of an acre riverfront view property in beautiful View Royal. Located on the sunny south-facing slope above Craigflower Creek this unique lot offers maximal privacy, yet is very near to the transit corridors on Helmcken Rd, and Island Highway. Within a short walk are: E & N Rail Trail, View Royal Park off-leash dog park, Thetis Lake Regional Park, and Victoria General Hospital. Current zoning allows for a 4000sf single-family detached home, with a suite, as well as a separate Garden Suite. Two separate driveways facilitate this. (Effective addresses would be 299 Gull Rd and 199 Helmcken Rd). Topographical Survey, full Tree Inventory Report, and Preliminary Architectural drawings for a custom 3 BR home are available. Zoning and lot size would also permit a conventional subdivision into two separate lots or a strata subdivision.