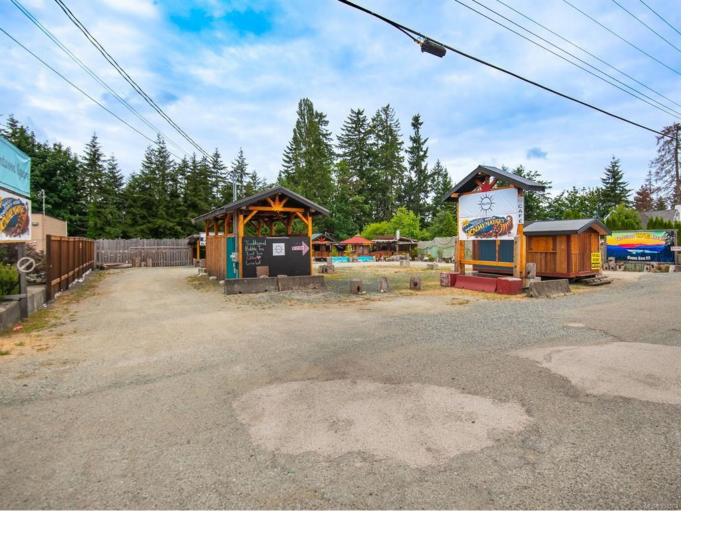

## 2990 Alberni Hwy Port Alberni BC

\$549,000

High Traffic Commercial Location! Own your dream business in Alberni Valley's top tourist spot. This 0.54-acre lot is zoned Highway Commercial District (C4), allowing various developments like automotive, retail, personal services, and restaurants. Located on the Johnston Road corridor just outside the city limits. Currently, it serves as a tourist market with a charming enclosed gazebo, deck, timber carport, 2 washrooms, storage, and utility sheds. Power, Cherry Creek Water, and a newer septic system are available. Grab this high-profile property, explore the professional aerial photos, and call now for more details or to schedule a viewing.