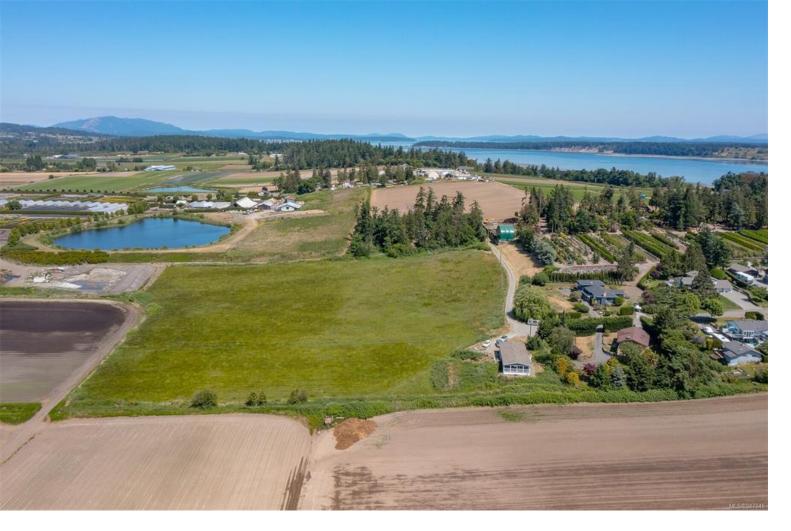

## 2998 Mallard Ave Central Saanich BC \$2,349,000

Saanichton Hobby Farm - Beautiful sunny 10 acre property in convenient location, steps to the ocean with lovely views of the valley. Bring your ideas to revive this solid 1975 family home to today's standards. Great layout, 6 bedroom, 4 bath home with separate 1 bed in-law accommodation has much potential to create a lovely home for years to come while developing your family estate. Horses, goats, sheep, vegetable gardens or create your own vineyard? There is plenty of room for all, even a horse stall in the trees. Lived in and loved for over 30 years, you won't find a better property to create your dream life. At the opposite end of the property is a newer 2 bed/2 bath mobile home for farm workers, a mortgage helper, or extended family. ALR and has farm status. Lots of trails, biking, equestrian, and close to the beach. Short commute to the Airport, BC Ferries, Sidney, Cordova Bay and all amenities. Estate sale, being sold "as is where is".