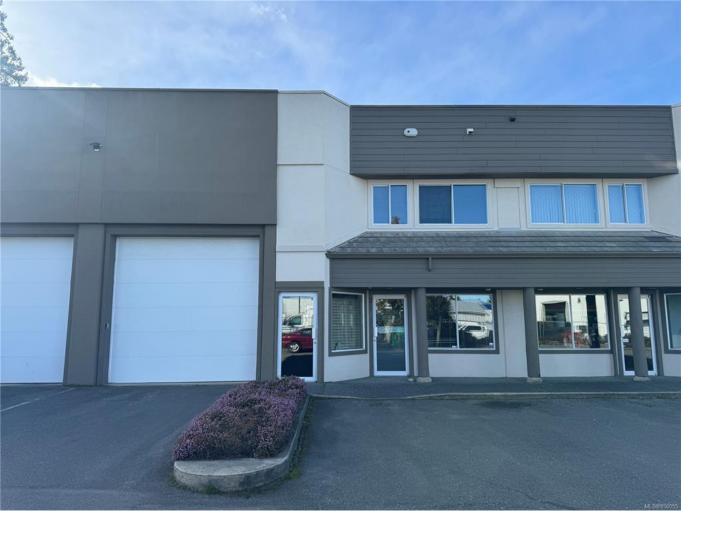

## 501 Stanford Ave 2A Parksville BC

\$14

Stunning space 957 sft ground floor, CS 3 Service commercial light industrial use. A few uses could be, offices, fitness, service sales, and light industrial use. The space is like new, It is located in the heart of downtown Parksville close to all amenities. Offering two large rooms and a washroom with parking out front. Asking \$14 psft or \$1116.50 per month plus GST and \$592 Additional monthly rent. Call for further info.