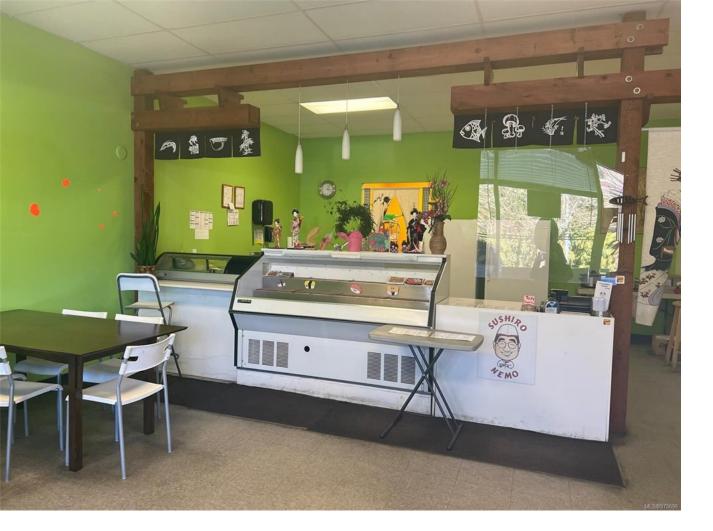

## 102 Island Hwy 3 Parksville BC

\$55,000

Great turn-key business for sale in best location in downtown Parksville! Well established restaurant located in a highly visible mall area. Easy to access. Close to beach, community park, highway and amenities. Great size and lease for any kind of restaurant. Mall fee and additional rents include garbage, taxes, water, sewer, maintenance, parking lot & building security. Please contact us to take this great opportunity! All data and measurements are approximate, please verify if important. Please do not approach owner and staffs.