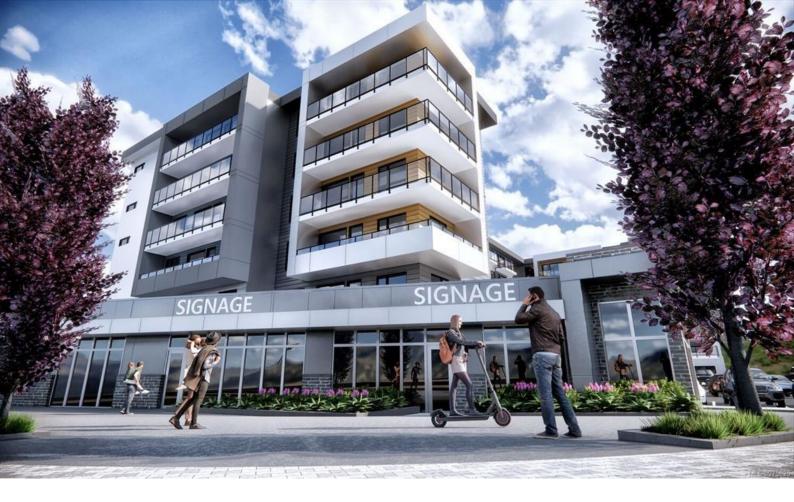

## 1488 Flint Ave 3 Langford BC

\$35

Opportunity to lease unit 3 at 1488 Flint Avenue, located in the upcoming Westview development. The development features 110 residences with views of the Westshore and Downtown Victoria. Unit 3 features 3,506 sq. ft. of retail space, best suited for a restaurant user, delivered in shell condition and expected to be completed by Q4 2025. With over 1,800 homes in planning and development within 1.5km, this unit provides the rare opportunity to service a rapidly growing and under-serviced customer base.