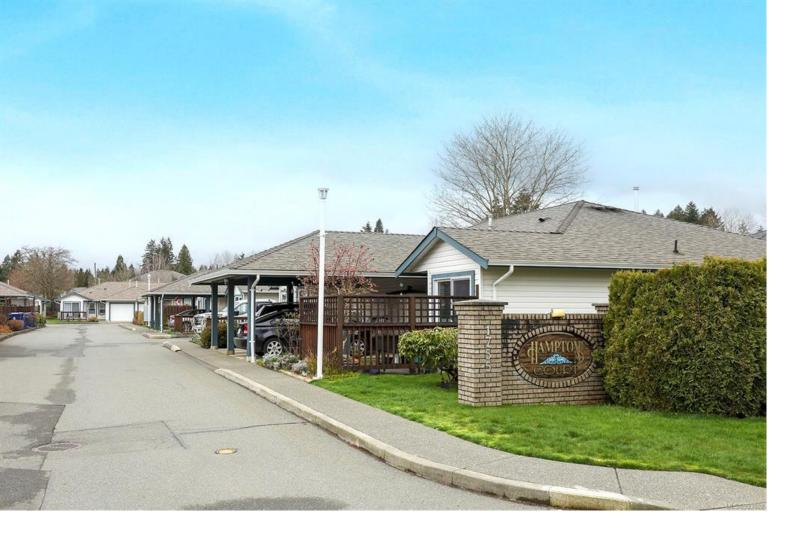

## 1755 Willemar Ave 3 Courtenay BC

\$475,000

Welcome to Hampton Court, this 2 bedroom, 2 bathroom rancher patio home located in the heart of downtown Courtenay, offering the perfect blend of convenience, comfort, & accessibility. Situated in a well-maintained 55+ community, this bright & spacious home is designed with a focus on easy living and relaxation. Find an inviting open layout with lots of natural light. The cozy living area features a natural gas fireplace, ideal for warming up on cool evenings. The home is wheelchair-friendly, ensuring ease of movement throughout and a truly accessible living space. An attached storage shed provides space for all your outdoor gear, the property is a short commute to shopping, dining, and other downtown amenities, offering a lifestyle of convenience and ease. Whether you're relaxing at home or out exploring the vibrant downtown Courtenay area, this patio home offers the perfect place to call your own. Don't miss the opportunity to enjoy low-maintenance living in a welcoming community!