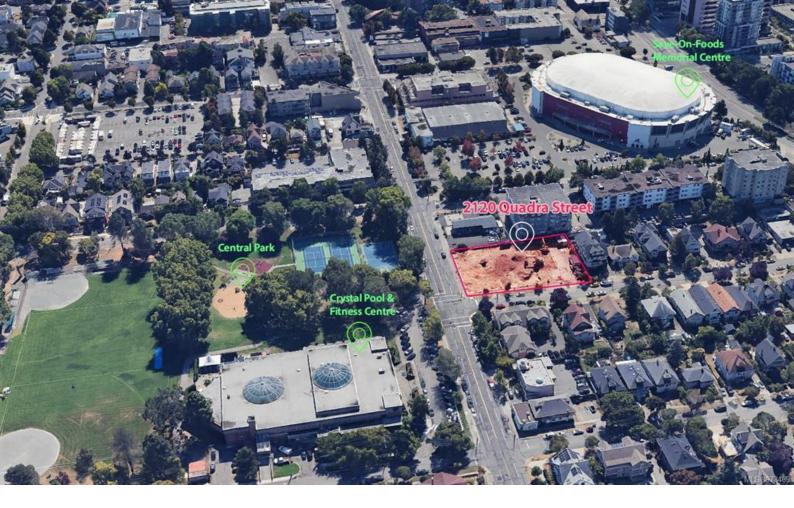

## 2120 Quadra St 3 Victoria BC

\$40

1040.65 ft. M-2 Space for Lease! Prime location for an artisan lease space right across from Crystal Pool Recreation Centre and ground level to a storage facility. Offering a wide variety of uses specifically light industrial including manufacturing, processing, assembly, testing, servicing and repairing. This is the perfect space for an artist, furniture assembly and sales, clubs, restaurant, educational and so much more. Two locations available (M2 zoned) at 713.41 ft.? and 1040.65 ft.? There is an option to join an additional cafe space offering 589.21 ft.? to the artisan space. Brand new building with fantastic frontage along Quadra street and on a very busy corner with ample street parking. Call today for a list of the available commercial opportunities available to you. Scheduled to complete fall of 2024 this is the perfect time to customize the space to suit your needs.