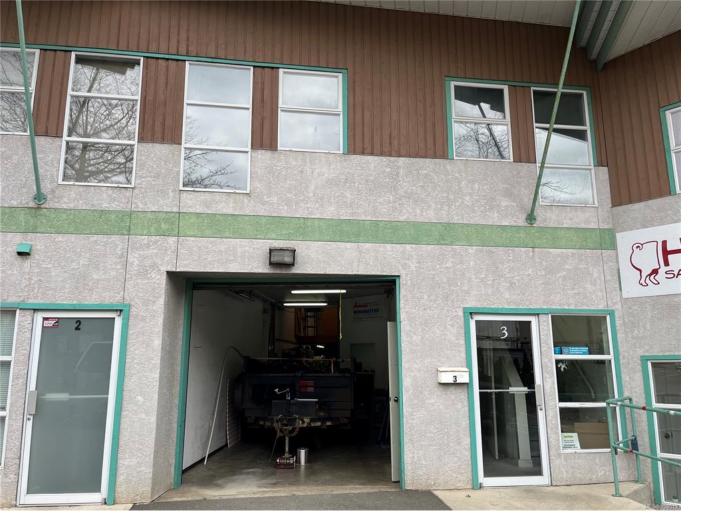

## 515 Dupplin Rd 3 Saanich BC

\$975,000

This Makes The Perfect Combination For Tradsmen, Light Industrial, Wholesale And Retail Or For Anyone Who Is Ready To Downsize Or Expand. Ground Floor With 1200 Sq Ft Of Wharehouse Space, E-Z Loading Door Plus 400 Sq Ft Of Mezamine For Inventory And A 2 Pce Bathroom. The Upper Floor Offers 550 Sq Ft Of Deluxe Finished Office Space Consisting Of Beautiful Reception Area And Two Seperate Offices All With Very Nice Built In Desks And Another 3 Pce Bathroom. Built In 1994 In A Very Convienient Location.