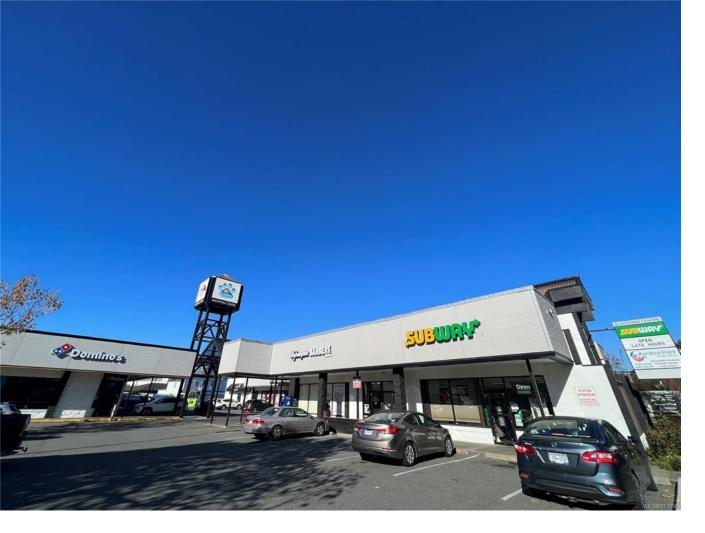

## 772 Bay St 3 Victoria BC

Unit 3 at Blanshard Centre presents the exceptional opportunity to lease fully built out office/retail space in a centrally located shopping plaza. The subject property boasts 8 offices/rooms, 2 washrooms, and an open reception area. Ample on-site parking is provided to all tenants of the centre. The location ensures accessibility for both businesses and customers, with major routes suitable for all modes of transportation nearby. Blanshard Centre offers convenience and accessibility to a wide range of customer bases.