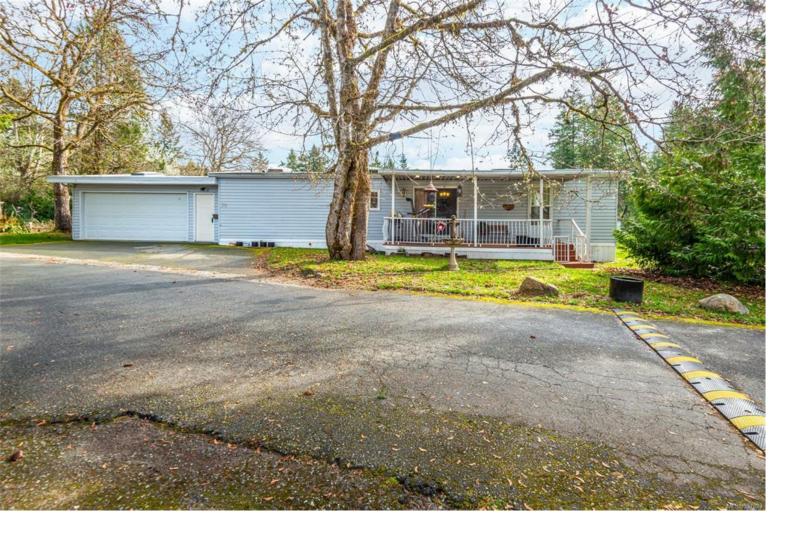

## 6189 Lugrin Rd 30 Port Alberni BC

\$319,900

Nestled among lush trees in a serene setting, this charming 3-bedroom modular home offers a secluded retreat within a family friendly community. Boasting vaulted ceilings and generously sized rooms, this home exudes spaciousness and comfort. The inviting living room is enhanced by a free-standing fireplace and grants access to a tranquil covered patio overlooking the picturesque surroundings. The well-appointed kitchen features abundant cupboards and skylights, bathing the space in natural light. The primary bedroom offers ample space and a luxurious 4-piece ensuite complete with a rejuvenating jetted soaker tub. Two more bedrooms provide versatility, with one serving as a potential office with its own separate entrance. Notable features include two covered decks, and a double attached garage with a workshop boasting skylights, a separate storage shed, and a greenhouse. Measurements approximate, pls verify if important.