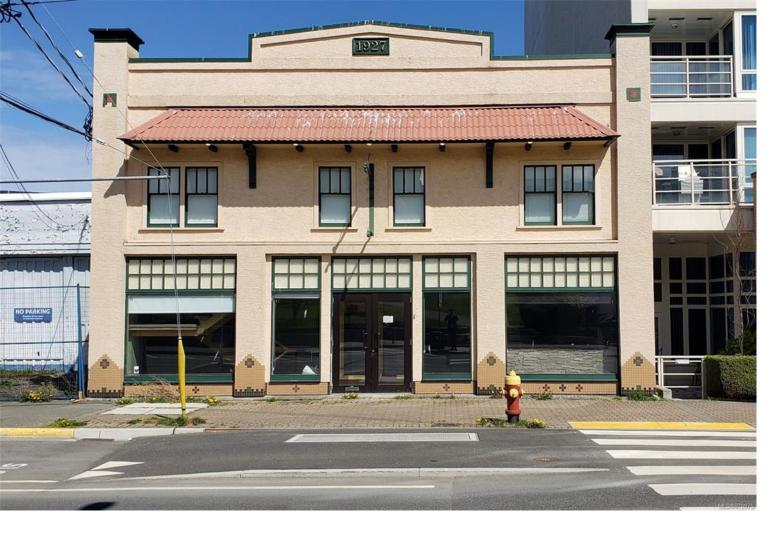

## 30 Front St Nanaimo BC \$1,620,000

Welcome to this exceptional ocean view office building on Front Street, right in the Business hub of downtown Nanaimo. With over 12,000 SF spread across 3.5 floors, this historic building has long been favored by law firms & professionals for its close proximity to the Provincial Court, Service Canada, Transport Canada & other institutions. The building offers a versatile layout with a well designed interior featuring open and enclosed office areas, boardrooms for collaborative meetings & ample reception & storage spaces. The property benefits from the ongoing development & revitalization of the area & its location a short walk to the seawall providing access to the picturesque waterfront. The back offices offer breathtaking views of the serene coastal scenery, creating a truly inspiring and captivating work environment. Join the ranks of successful organizations that have chosen this location for its unparalleled convenience & close proximity to key institutions